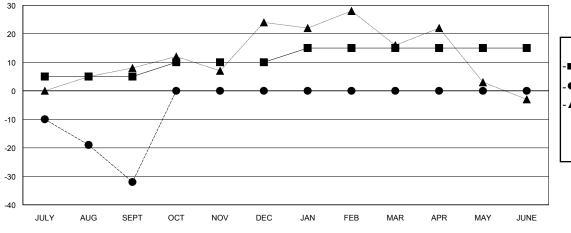

#### GOALS AND ACTUAL MEMBERS CUMULATIVE

| DROPPED CLUBS: 0 |    |
|------------------|----|
| DROPPED MEMBERS  |    |
| DECEASED         | 6  |
| CLUB CANCELLED   | 0  |
| OTHER            | 52 |
| TOTAL            | 58 |